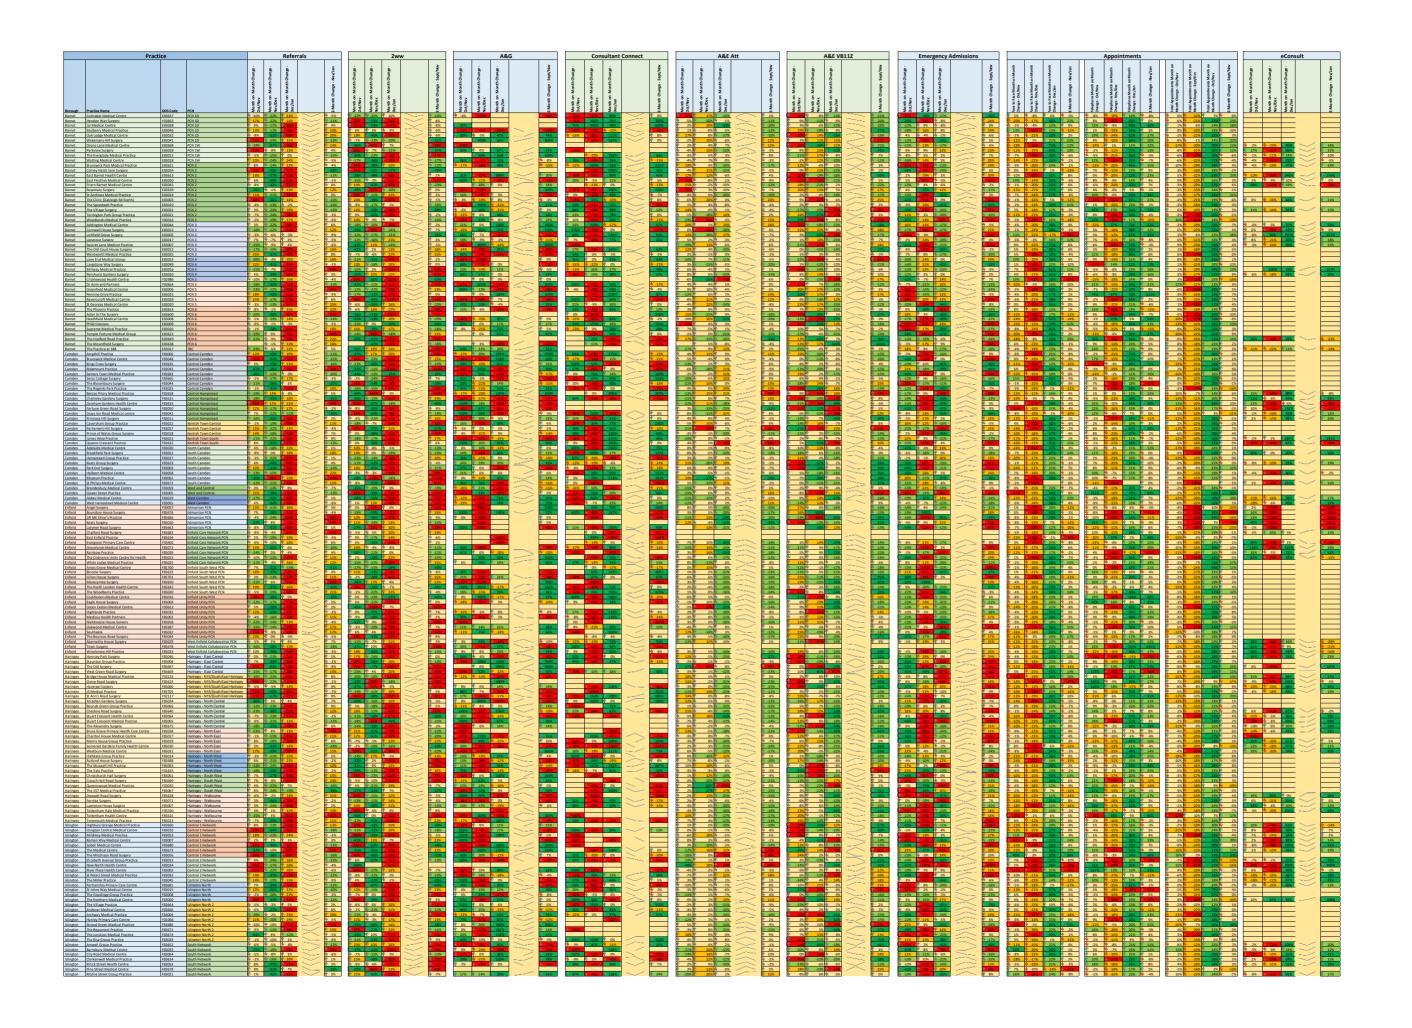

r>Good<br>Good                                 |
|                                     |                                                                                               |                            |                                                                                                                |                            |                         |                          |                         |                   |                      |                                   |                                                  |                                                       |                               |                     |                      |                      |                      |                                                      |



| Measure              | Source             | Updated Since Last Report | Description                                                                                                | Rating                                                                                                     | Comments                                                                                       |
|----------------------|--------------------|---------------------------|------------------------------------------------------------------------------------------------------------|------------------------------------------------------------------------------------------------------------|------------------------------------------------------------------------------------------------|
| Referrals