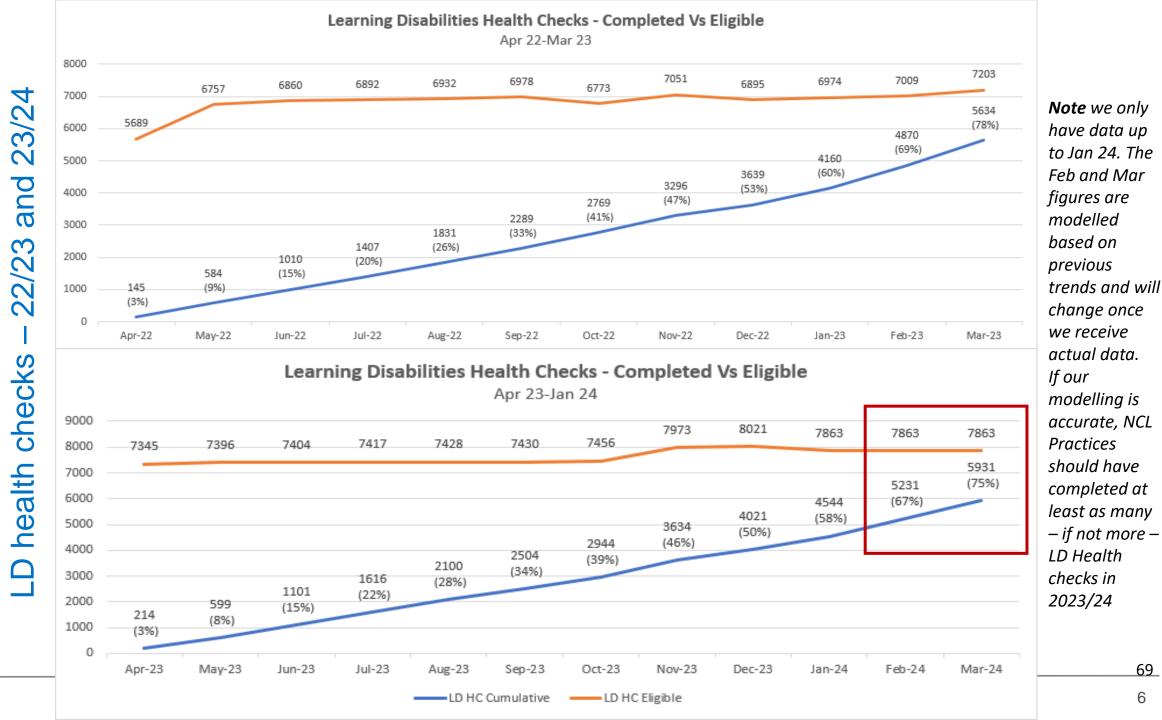

o offering the checks, with some preferring to concentrate the work in the last two months of the financial year. There is no specific geographical or PCN trend.
- The total eligible population for health checks rose from 6,974 as at Jan 2023 to 7,863 as at Jan 2024. NHSE have flagged a coding issue that is currently inflating the size of the LD register. It means the true eligible population for 2023/24 is not clear.
- This will be resolved and data retrospectively cleaned up. Inaccurate coding can drive workload for practices (offering health checks to patients who do not need them) and cause concern amongst patients. The ICB is working with NHSE and others to mitigate this issue.
- The next slides show data comparing the 22/23 and 23/24 trajectories for completion of LD health checks.



### LD health checks – deep dive



#### Commentary

- Our data from the year to date and modelling suggests NCL is on track to meet the national target of 75% achievement. Based on Jan 2024 data and trajectories from previous years we estimate 76% achievement for 2023/24 once final year-end data is published.
- As coding improves we will expect to see a retrospective improvement in performance for 23/24 which may also boost overall achievement.
- However the ICB notes that comparable average performance will continue to mask variation between practices. We can break the data down the practice level and will review this once year end data is available to identify practices where a lower proportion of the eligible cohort has been reviewed.
   Primary Care works with the Mental Health & LD