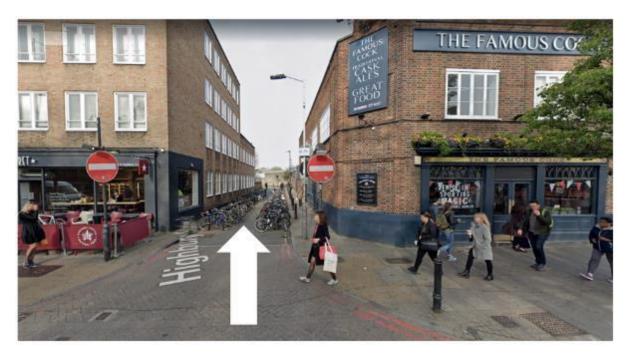

2. Between the 'PRET' on the corner and the 'Famous Cock' pub, you will see a lane full of stored bikes called 'Highbury Station Road', walk down this lane.

3. You will come across two more roads, go down the one on your right, walking on the left-hand side of the road.