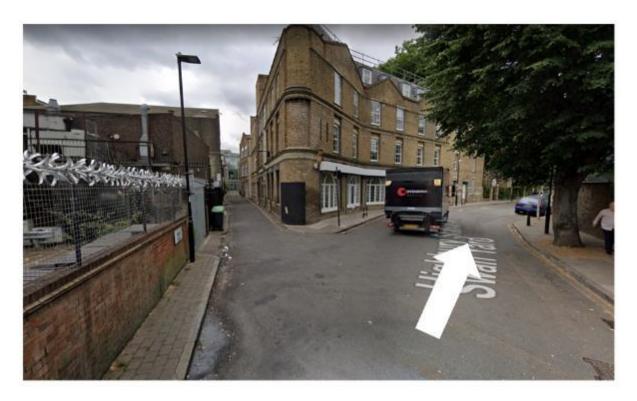

2. Between the 'PRET' on the corner and the 'Famous Cock' pub, you will see a lane full of stored bikes called 'Highbury Station Road', walk down this lane.

3. You will come across two more roads, go down the one on your right, walking on the left-hand side of the road.