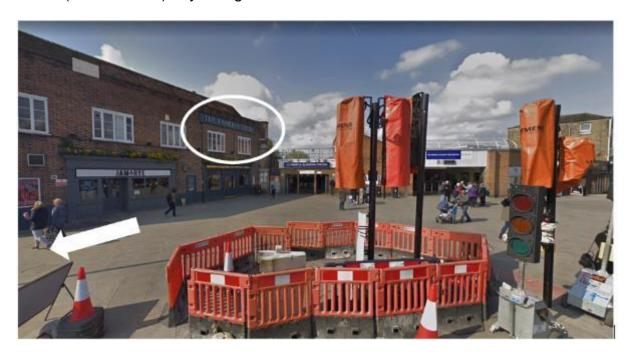

## <u>Directions to Laycock Professional Development Centre, Laycock Street, London, N1 1TH</u>

1. Leave Highbury and Islington station, you will see the 'Famous Cock' pub (circled below) to your right.