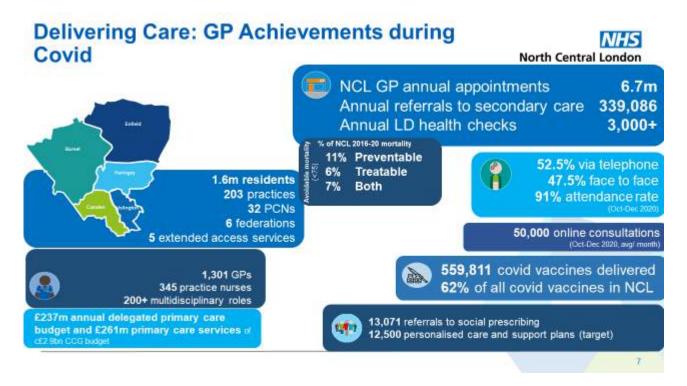

ces where appropriate. In June 2021 half of appointments delivered were virtual compared to 16% pre-pandemic, but showing a reduction from the 66% delivered virtually in April 2020.

Extended access hubs continue to offer appointments over evenings and weekends, with continued requests for additional capacity from 111, which NCL CCG is reviewing.

Work is ongoing to understand the impact of online consultations on overall demand and capacity, and to support practices with integrating online consultations into daily workflow processes.

The plan also includes a snapshot of primary care achievements during the pandemic, during which the majority of NCL practices have continued to offer face to face appointments for those patients who needed them, and where it has been clinically necessary.



#### 6. Primary Care Planning Priorities for 2021/22

In May 2021 NCL Integrated Care System submitted an operating plan from the first half of 2021/22, with the submission limited to the first half of the year in line with CCG allocations distributed. A plan for the full year will be submitted on receipt of our allocation as a system for the second half of the year.

Our operating plan submission focused on the following areas:

- Supporting the health and wellbeing of staff and taking action on recruitment and retention;
- Continuing to meet the needs of patients with Covid-19;
- Maximise elective activity, taking full advantage of the opportunities to transform the delivery of services;
- Restore full operation of all cancer services;
- Expand and improve mental health services;
- Exp