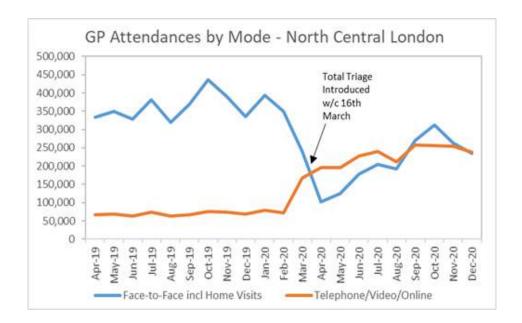

are already exceeding pre-pandemic levels. We note the shift in appointment modalities: pre-Covid approximately 16% of GP appointments were conducted via telephone/video/online. Following the introduction of the Total Triage model in mid-March 2020, the proportion of non-face-to-face appointments increased to 66% in April. The proportion has decreased since but remains at least 45% of total appointments as of December 2020. During the pandemic the CCG monitored access using weekly practice sitreps to ensure that demand and capacity issues were flagged early, and any disruption in practice continuity due to COVID-19 outbreaks was managed in line with local BCPs and NCL's outbreak protocols for COVID-19. The charts below show rolling appointment capacity (overall and split by modality).





NCL CCG is currently engaging with member practices to determine its strategic priorities for primary care recovery, and with other stakeholders to ensure this is integrated into system recovery and not undertaken in isolation. Practice/workforce resilience and improving access have both been identified as early themes, and short, medium and long term priorities, outcome measures and interdependencies have begun to be outlined for these areas.

Our recovery work will also focus on health inequalities, and ensure equitable provision of core areas of primary care e.g. vacs and imms, LD health checks, referrals into secondary care and use of clinical advice and guidance, acknowledging that many of these areas of delivery did not stop during the pandemic and some (e.g. flu vaccination), have