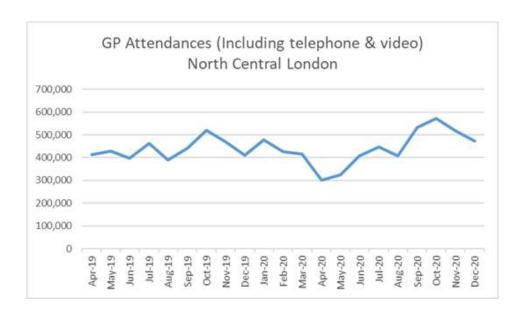

ls are already exceeding pre-pandemic levels. We note the shift in appointment modalities: pre-Covid approximately 16% of GP appointments were conducted via telephone/video/online. Following the introduction of the Total Triage model in mid-March 2020, the proportion of non-face-to-face appointments increased to 66% in April. The proportion has decreased since but remains at least 45% of total appointments as of December 2020. During the pandemic the CCG monitored access using weekly practice sitreps to ensure that demand and capacity issues were flagged early, and any disruption in practice continuity due to COVID-19 outbreaks was managed in line with local BCPs and NCL's outbreak protocols for COVID-19. The charts below show rolling appointment capacity (overall and split by modality).





NCL CCG is currently engaging with member practices to determine its strategic priorities for primary care recovery, and with other stakeholders to ensure this is integrated into system recovery and not undertaken in isolation. Practice/workforce resilience and improving access have both been identified as early themes, and short, medium and long term priorities, outcome measures and interdependencies have begun to be outlined for these areas.

Our recovery work will also focus on health inequalities, and ensure equitable provision of core areas of primary care e.g. vacs and imms, LD health checks, referrals into secondary care and use of clinical advice and guidance, acknowledging that many of these areas of delivery did not stop during the pandemic and some (e.g. flu vaccination), ha